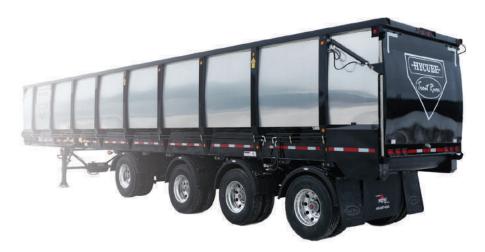

### **HYCUBE TRAILERS**

Trout River is pleased to introduce the latest addition to our live bottom trailer bulk hauling solutions, the Hycube.

### **INCREASED PAYLOAD**

The new Hycube will enable customers to haul more volume, increase their payload and make more money. Whether you're hauling mulch, woodchips, green waste, hog fuel or wood pulp, the Hycube will love it.

#### **PROVEN TECHNOLOGY**

The Hycube trailer continues to benefit from the proven technology that has made Trout River the live bottom leader, including the strongest conveyor on the market.