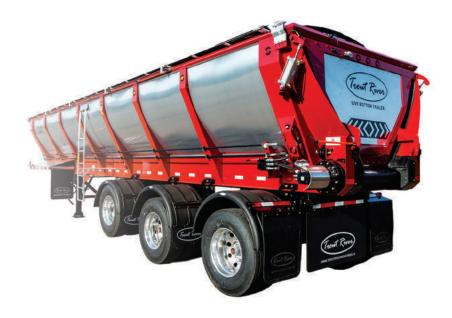

# LIVE BOTTOM TRAILERS

INNOVATIVE BULK HAULING SOLUTIONS



When a trailer becomes a leader



We will always answer your call





The Ultimate Road Builder



Great in tight spaces



Ideal for increased volume



## **Range of Products:**

Meet our starting line-up

## The Live Bottom Trailer:



### **The Trout River Box:**



### **The Hycube Trailer:**



www.troutriverindustries.ca

## LIVE BOTTOM STANDARD FEATURES:

#### 1. 140,000 LB. PULL STRENGTH



#### 2. ROUNDED TUB DESIGN



#### 3. REVERSING BELT



## LIVE BOTTOM TRAILERS







Load Counter

Tailgate Lockout

Pneumatic Mud Flaps



### **TROUT RIVER BOXES**



### 1. STRONGEST CONVEYOR



#### 2. 16" INSPECTION DOOR



3 MODE VOLUME







Safer Than A Dump

**Unload Partial Loads** 

Maneuverability



## IT'S TIME TO TURN UP THE VOLUME!

#### 1. FULL WIDTH 83" BELT



2. 2160 CHAIN



3. INCREASED CAPACITY



### **HYCUBE TRAILERS**



Trout River is pleased to introduce the latest addition to our live bottom trailer bulk hauling solutions, the Hycube.

### **INCREASED PAYLOAD**

The new Hycube will enable customers to haul more volume, increase their payload and make more money. Whether you're hauling mulch, woodchips, green waste, hog fuel or wood pulp, the Hycube will love it.

#### **PROVEN TECHNOLOGY**

The Hycube trailer continues to benefit from th