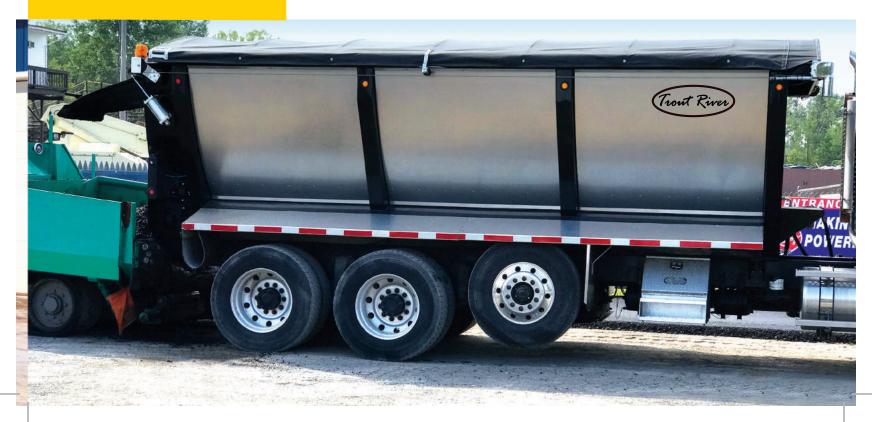

# LIVE BOTTOM TRAILERS

INNOVATIVE BULK HAULING SOLUTIONS



When a trailer becomes a leader



We will always answer your call





The Ultimate Road Builder



Great in tight spaces



Ideal for increased volume



## **Range of Products:**

Meet our starting line-up

## The Live Bottom Trailer:



### **The Trout River Box:**



### **The Hycube Trailer:**



www.troutriverindustries.ca

## LIVE BOTTOM STANDARD FEATURES:

#### 1. 140,000 LB. PULL STRENGTH



#### 2. ROUNDED TUB DESIGN



#### 3. REVERSING BELT



## LIVE BOTTOM TRAILERS







Load Counter

Tailgate Lockout

Pneumatic Mud Flaps



### **TROUT RIVER BOXES**



### 1. STRONGEST CONVEYOR



#### 2. 16" INSPECTION DOOR



3 MODE VOLUME







Safer Than A Dump

**Unload Partial Loads** 

Maneuverability



## IT'S TIME TO TURN UP THE VOLUME!

#### 1. FULL WIDTH 83" BELT



2. 2160 CHAIN



3. INCREASED CAPACITY



### **HYCUBE TRAILERS**



Trout River is pleased to introduce the latest addition to our live bottom trailer bulk hauling solutions, the Hycube.

### **INCREASED PAYLOAD**

The new Hycube will enable customers to haul more volume, increase their payload and make more money. Whether you're hauling mulch, woodchips, green waste, hog fuel or wood pulp, the Hycube will love it.

#### **PROVEN TECHNOLOGY**

The Hycube trailer continues to benefit from the proven technology that has made Trout River the live bottom leader, including the strongest conveyor on the market.



## INNOVATIVE PRODUCT SOLUTIONS

## Trout River offers a range of innovative trailers and attachments to meet you