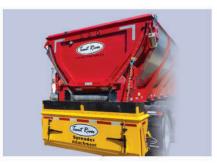

### 1. FULL WIDTH 83" BELT



2. 2160 CHAIN



3. INCREASED CAPACITY



### **HYCUBE TRAILERS**



Trout River is pleased to introduce the latest addition to our live bottom trailer bulk hauling solutions, the Hycube.

### **INCREASED PAYLOAD**

The new Hycube will enable customers to haul more volume, increase their payload and make more money. Whether you're hauling mulch, woodchips, green waste, hog fuel or wood pulp, the Hycube will love it.

#### **PROVEN TECHNOLOGY**

The Hycube trailer continues to benefit from the proven technology that has made Trout River the live bottom leader, including the strongest conveyor on the market.



## INNOVATIVE PRODUCT SOLUTIONS

## Trout River offers a range of innovative trailers and attachments to meet your needs



**Shouldering Attachment** 



**Spreader Attachment** 



**Hydraulic Side Doors** 



**Rear Lift Live Bottom** 



**Conveyor Retrokits** 



Salt Box

## **Ready to work 24/7/365**



## TRAILER & TRUCK BOX SPECIFICATIONS

Solutions that fit your needs





| LIVE E | воттом і     | MODEL LI     | ST              | HYCUBE MODEL LIST |        |              |              |                 |
|--------|--------------|--------------|-----------------|-------------------|--------|--------------|--------------|-----------------|
| Model: | Height (in): | Length (ft): | Capacity (yd³): | HC (yd³):         | Model: | Height (in): | Length (ft): | Capacity (yd³): |
| SC-31  | 120          | 31           | 34.3            | 41.7              | HYC-47 | 132          | 47           | 80.4            |
| SC-35  | 120