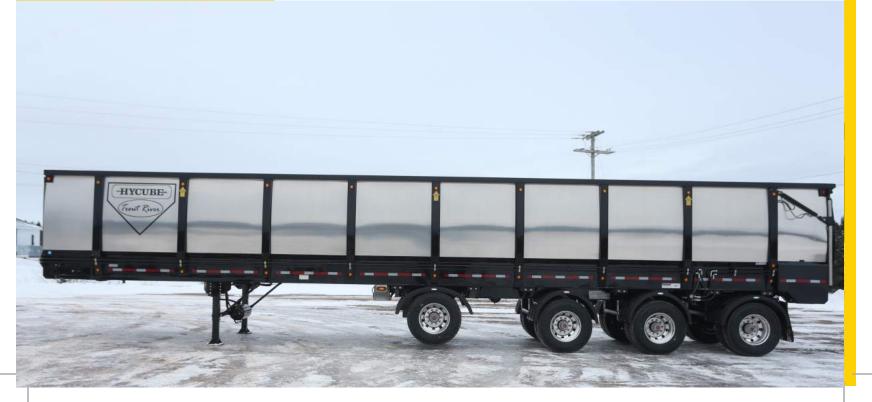

### **HYCUBE TRAILERS**

Trout River is pleased to introduce the latest addition to our live bottom trailer bulk hauling solutions, the Hycube.

### **INCREASED PAYLOAD**

The new Hycube will enable customers to haul more volume, increase their payload and make more money. Whether you're hauling mulch, woodchips, green waste, hog fuel or wood pulp, the Hycube will love it.

#### **PROVEN TECHNOLOGY**

The Hycube trailer continues to benefit from the proven technology that has made Trout River the live bottom leader, including the strongest conveyor on the market.