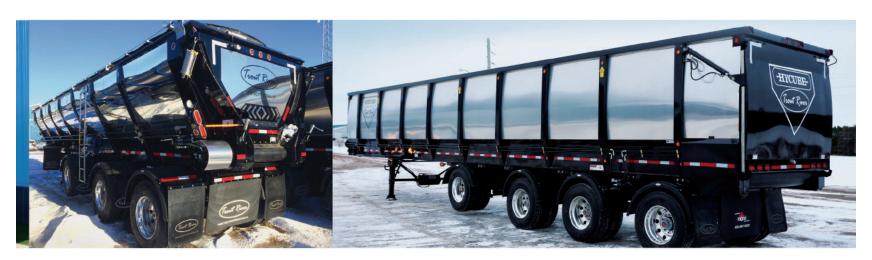

### **The Trout River Box:**

### **The Hycube Trailer:**

www.troutriverindustries.ca

### **HYCUBE TRAILERS**

Trout River is pleased to introduce the latest addition to our live bottom trailer bulk hauling solutions, the Hycube.

### **INCREASED PAYLOAD**

The new Hycube will enable customers to haul more volume, increase their payload and make more money. Whether you're hauling mulch, woodchips, green waste, hog fuel or wood pulp, the Hycube will love it.

#### **PROVEN TECHNOLOGY**

The Hycube trailer continues to benefit from the proven technology that has made Trout River the live bottom leader, including the strongest conveyor on the market.