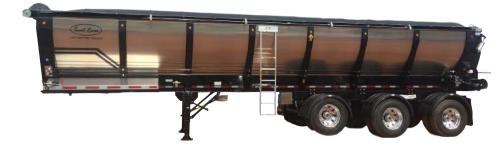

### **TROUT RIVER BOXES**

### 1. STRONGEST CONVEYOR

#### 2. 16" INSPECTION DOOR

3 MODE VOLUME

Safer Than A Dump

**Unload Partial Loads** 

Maneuverability

## IT'S TIME TO TURN UP THE VOLUME!

#### 1. FULL WIDTH 83" BELT

2. 2160 CHAIN

3. INCREASED CAPACITY