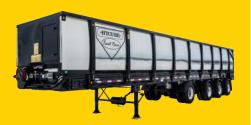

## The Live Bottom Trailer:

## LIVE BOTTOM STANDARD FEATURES:

#### 1. 140,000 LB. PULL STRENGTH

#### 2. ROUNDED TUB DESIGN

#### 3. REVERSING BELT