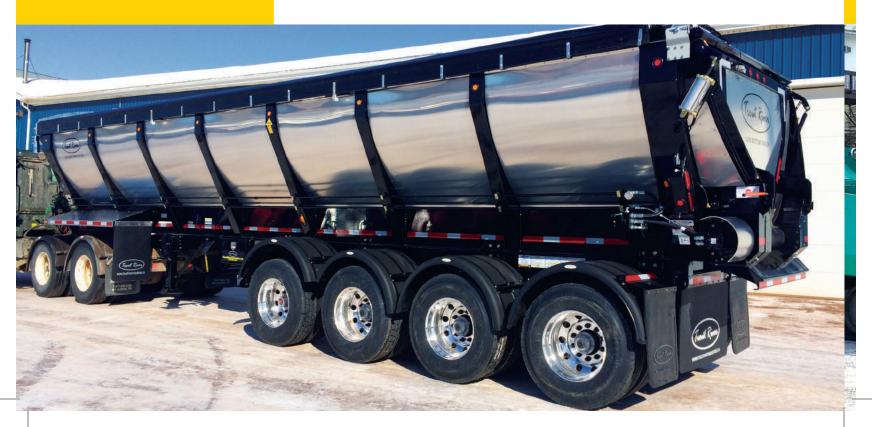

# LIVE BOTTOM TRAILERS

INNOVATIVE BULK HAULING SOLUTIONS



When a trailer becomes a leader



We will always answer your call





The Ultimate Road Builder



Great in tight spaces



Ideal for increased volume



## **Range of Products:**

Meet our starting line-up

## The Live Bottom Trailer:



### **The Trout River Box:**



### **The Hycube Trailer:**



www.troutriverindustries.ca

## LIVE BOTTOM STANDARD FEATURES:

#### 1. 140,000 LB. PULL STRENGTH



#### 2. ROUNDED TUB DESIGN



#### 3. REVERSING BELT



## LIVE BOTTOM TRAILERS







Load Counter

Tailgate Lockout

Pneumatic Mud Flaps



### **TROUT RIVER BOXES**



### 1. STRONGEST CONVEYOR



#### 2. 16" INSPECTION DOOR



3 MODE VOLUME







Safer Than A Dump

**Unload Partial Loads** 

Maneuverability



## IT'S TIME TO TURN UP THE VOLUME!

#### 1. FULL WIDTH 83" BELT



2. 2160 CHAIN



3. INCREASED CAPACITY



### **HYCUBE TRAILERS**



Trout River is pleased to introduce the latest addition to our live bottom trailer bulk hauling solutions, the Hycube.

### **INCREASED PAYLOAD**

The new Hycube will enable customers to haul more volume, increase their payload and make more money. Whether you're hauling mulch, woodchips, green waste, hog fuel or wood pulp, the Hycube will love it.

#### **PROVEN TECHNOLOGY**

The Hycube trailer continues to benefit from the proven technology that has made Trout River the live bott