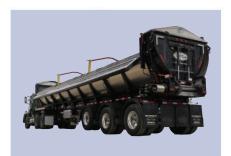

### **HYCUBE TRAILERS**

Trout River is pleased to introduce the latest addition to our live bottom trailer bulk hauling solutions, the Hycube.

### **INCREASED PAYLOAD**

The new Hycube will enable customers to haul more volume, increase their payload and make more money. Whether you're hauling mulch, woodchips, green waste, hog fuel or wood pulp, the Hycube will love it.

#### **PROVEN TECHNOLOGY**

The Hycube trailer continues to benefit from the proven technology that has made Trout River the live bottom leader, including the strongest conveyor on the market.