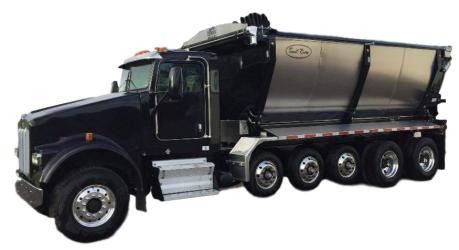

### **HYCUBE TRAILERS**

Trout River is pleased to introduce the latest addition to our live bottom trailer bulk hauling solutions, the Hycube.

### **INCREASED PAYLOAD**

The new Hycube will enable customers to haul more volume, increase their payload and make more money. Whether you're hauling mulch, woodchips, green waste, hog fuel or wood pulp, the Hycube will love it.

#### **PROVEN TECHNOLOGY**

The Hycube trailer continues to benefit from the proven technology that has made Trout River the live bottom leader, including the strongest conveyor on the market.