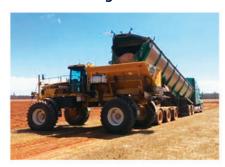

### **HYCUBE TRAILERS**

Trout River is pleased to introduce the latest addition to our live bottom trailer bulk hauling solutions, the Hycube.

### **INCREASED PAYLOAD**

The new Hycube will enable customers to haul more volume, increase their payload and make more money. Whether you're hauling mulch, woodchips, green waste, hog fuel or wood pulp, the Hycube will love it.

#### **PROVEN TECHNOLOGY**

The Hycube trailer continues to benefit from the proven technology that has made Trout River the live bottom leader, including the strongest conveyor on the market.