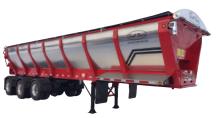

## The Live Bottom Trailer:

## LIVE BOTTOM STANDARD FEATURES:

#### 1. 140,000 LB. PULL STRENGTH

#### 2. ROUNDED TUB DESIGN

#### 3. REVERSING BELT